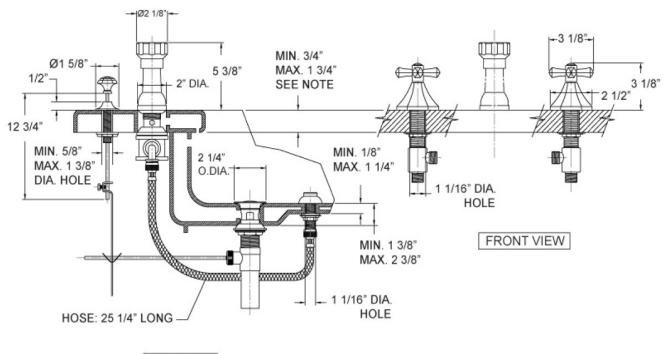

## **TECHNICAL DETAILS**

ADA Compliance: Yes Deck Thickness Maximum: 1 3/4" Deck Thickness Minimum: 3/4" Fitting Hole Diameter: 1 1/8" Number of Holes: Three Hole Number of Handles: Two Handle Spread Maximum: 12" Handle Spread Minimum: 8" Handle Turn Angle: Quarter Turn Inlet Connection Type: Male 3/4" NPT Installation Type: Deck Mounted Primary Material: Brass Valve Material: Ceramic Flow Restriction: Full Flow Water Pressure Maximum: 85 PSI Water Pressure Minimum: 20 PSI Water Pressure Recommended: 60 PSI