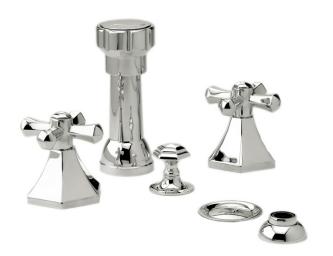

Defining Luxury Since 1959

Four Hole Bidet Set K4171

## **PRODUCT FEATURES**

- Style: Traditional
- Collection: Le Verre & La Crosse
- Temperature Controlled By Handles